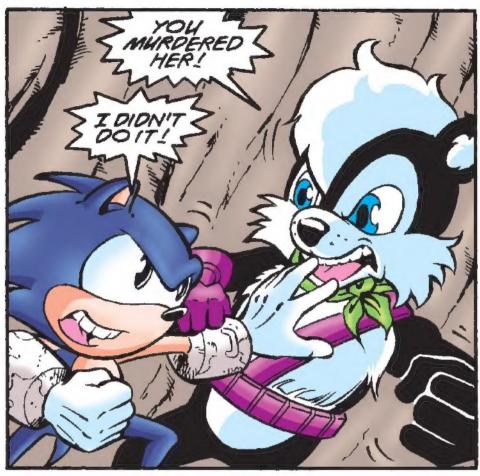

During their latest mission. Princess Sally Acorn met sudden tragedy. Returned to Knothole Village, she was pronounced DLAD. Almost as tragic was the revelation that she died at the hands of...

Somic The Hedgehog himself!

Pronouncing sentence, the hing condemned the "former" hero to a life of imprisonment. While it is clear that treachery and deceil abound, it is equally unclear who all the conspirators are of this swift injustice. While it is certain that the dark forces of Robotropolis are preparing their next move, it is equally uncertain whether our heroes will rally recreating the former glory of the once-gleaming city of Mobotropolis.